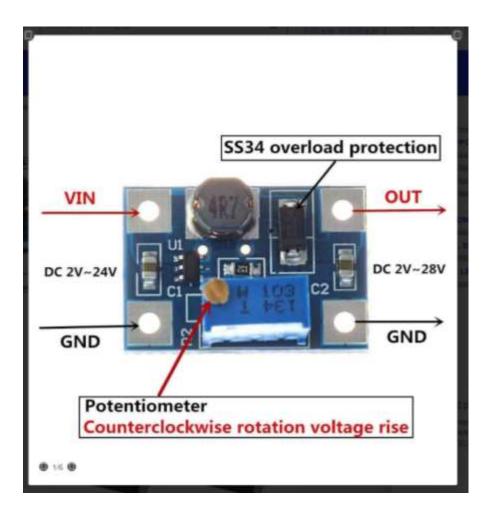

DC-DC SX1308 Step-up Adjustable Power Module:

The SX1308 Adjustable Power Supply is a DC-DC step-up module that has a maximum output power of 28V and 2A, utilizing a 1.2Mhz power booster module with an SX1308 chip. The SX1308 chip comes in a small package with high efficiency, and its output power can be easily adjusted. This booster module has an integrated MOSFET with the lowest RDS internal resistance of 100m $\Omega$ , which allows it to generate large current outputs of up to 2A.

Features: Oscillation frequency 1.2MHz Efficiency is as high as 95% The circuit has short circuit protection, overheating protection function 10k to adjust potentiometer, adjust the output voltage Applications: